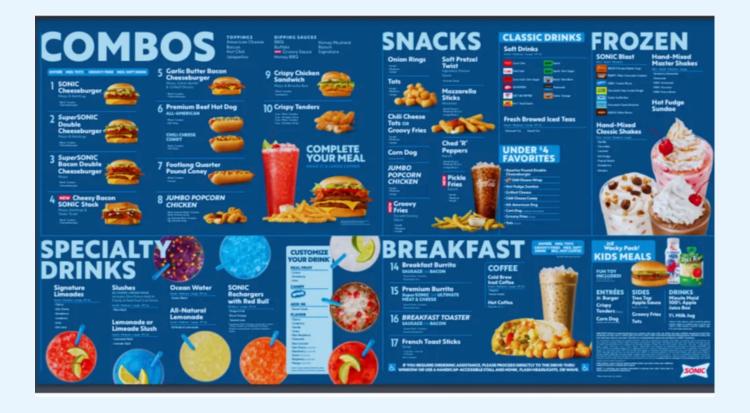

## **Sonic Half Price Drinks and Slushes**

| ltem                    | Happy Hour Price |
|-------------------------|------------------|
| Soft Drinks (Small)     | \$0.99           |
| Soft Drinks (Medium)    | \$1.10           |
| Soft Drinks (Large)     | \$1.20           |
| Soft Drinks (Route 44®) | \$1.30           |
| Slushes (Small)         | \$1.15           |
| Slushes (Medium)        | \$1.25           |
| Slushes (Large)         | \$1.35           |
| Slushes (Route 44®)     | \$1.45           |
| Iced Teas (Small)       | \$0.99           |
| Iced Teas (Medium)      | \$1.10           |
| Iced Teas (Large)       | \$1.20           |
| Iced Teas (Route 44®)   | \$1.30           |
| Lemonades (Small)       | \$1.15           |
| Lemonades (Medium)      | \$1.25           |
| Lemonades (Large)       | \$1.35           |
| Lemonades (Route 44®)   | \$1.45           |

## **Sonic Half Price Snack**

| ltem              | Happy Hour Price |
|-------------------|------------------|
| Corn Dog          | \$0.99           |
| Mozzarella Sticks | \$1.49           |
| Onion Rings       | \$1.49           |
| Small Tater Tots  | \$0.99           |